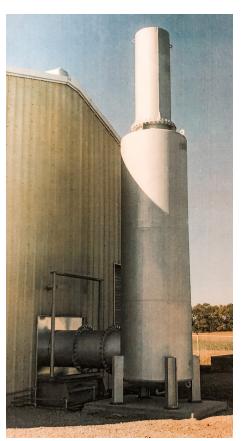

## GAS TURBINE SILENCERS

Maxim Silencers MGTS line of Gas Turbine silencers incorporates our proven designs and principles to reduce sound levels emitted from the exhaust of Gas Turbines. Maxim MGTS silencers are simple, compact, efficient, and durable. The basic design consists of an annular passage of perforated metal backed with acoustical material. This design imposes very low flow restriction while providing excellent noise attenuation throughout the entire sound spectrum.

Maxim Silencers has provided first fit OEM's, and field replacement silencers for over 50 years to the power generation, industrial, and gas compression markets. Our engineers can help select the right turbine silencer for your specific