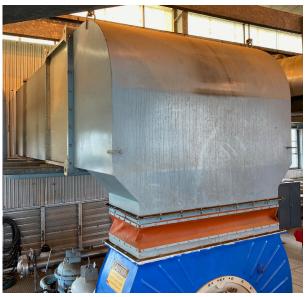

## GAS TURBINE SILENCERS

Maxim Silencers MGTS line of Gas Turbine silencers incorporates our proven designs and principles to reduce sound levels emitted from the exhaust of Gas Turbines. Maxim MGTS silencers are simple, compact, efficient, and durable. The basic design consists of an annular passage of perforated metal backed with acoustical material. This design imposes very low flow restriction while providing excellent noise attenuation throughout the entire sound spectrum.

## GAS TURBINE AIR INTAKE SILENCERS

Maxim provides complete air intake retrofit kits with stainless steel ducting to protect against rusting and paint flaking. Our kits include all the bolts and brackets for an easy field retrofit.