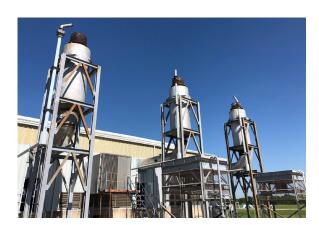

## GAS TURBINE SILENCERS

Maxim Silencers MGTS line of Gas Turbine silencers incorporates our proven designs and principles to reduce sound levels emitted from the exhaust of Gas Turbines. Maxim MGTS silencers are simple, compact, efficient, and durable. The basic design consists of an annular passage of perforated metal backed with acoustical material. This design imposes very low flow restriction while providing excellent noise attenuation throughout the entire sound spectrum.

Maxim Silencers has provided first fit OEM's, and field replacement silencers for over 50 years to the power generation, industrial, and gas compression markets. Our engineers can help select the right turbine silencer for your specific