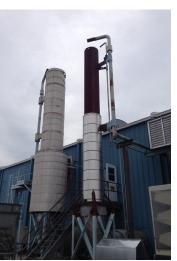

## GAS TURBINE SILENCERS

Maxim Silencers MGTS line of Gas Turbine silencers incorporates our proven designs and principles to reduce sound levels emitted from the exhaust of Gas Turbines. Maxim MGTS silencers are simple, compact, efficient, and durable. The basic design consists of an annular passage of perforated metal backed with acoustical material. This design imposes very low flow restriction while providing excellent noise attenuation throughout the entire sound spectrum.

Maxim Silencers has provided first fit OEM's, and field replacement silencers for over 50 years to the power generation, industrial, and gas compression markets. Our engineers can help select the right turbine silencer for your specific