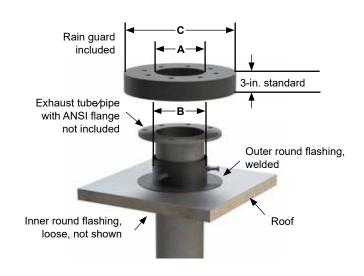

Clamp included. Roof jacks are designed for non-combustible metal enclosures only.

| Rainguards (Flanged) |       |     |    |
|----------------------|-------|-----|----|
| Part Number          | Α     | В   | С  |
| M-21-F-400           | 4     | 5   | 15 |
| M-21-F-450           | 4.5   | 5.5 | 15 |
| M-21-F-500           | 5     | 6   | 15 |
| M-21-F-556           | 5.56  | 6.5 | 15 |
| M-21-F-600           | 6     | 7   | 15 |
| M-21-F-663           | 6.63  | 7.8 | 15 |
| M-21-F-800           | 8     | 9   | 18 |
| M-21-F-863           | 8.63  | 9.8 | 18 |
| M-21-F-1000          | 10    | 11  | 20 |
| M-21-F-1075          | 10.75 | 12  | 20 |
| M-21-F-1200          | 12    | 13  | 24 |
| M-21-F-1275          | 12.75 | 14  | 24 |

Roof jacks are designed for non-combustible metal enclosures only.

## **CAUTION**

- Roof jacks are designed for non-combustible metal enclosures only.
- · Avoid potential fire hazard. Product should never be exposed to combustible material. DO NOT USE if combustible materials are present.
- · Refer to Wall and Roof Thimbles for applications where combustible materials will come in contact with the product.
- · All dimensions are in inches.
- Other sizes available, call for details.
- Available in stainless steel.