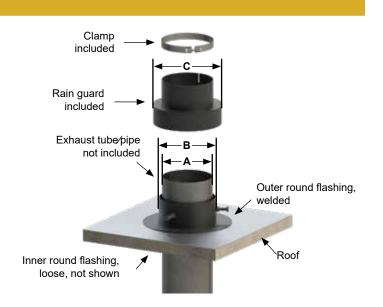

## **Roofs Jacks**

| Rainguards (Cuffed) |       |     |     |
|---------------------|-------|-----|-----|
| Part Number         | Α     | В   | С   |
| M-21-C-400          | 4     | 5   | 7   |
| M-21-C-450          | 4.5   | 5.5 | 7.5 |
| M-21-C-500          | 5     | 6   | 8   |
| M-21-C-556          | 5.56  | 6.5 | 8.5 |
| M-21-C-600          | 6     | 7   | 9   |
| M-21-C-663          | 6.63  | 7.8 | 10  |
| M-21-C-800          | 8     | 9   | 11  |
| M-21-C-863          | 8.63  | 9.8 | 12  |
| M-21-C-1000         | 10    | 11  | 13  |
| M-21-C-1075         | 10.75 | 12  | 14  |
| M-21-C-1200         | 12    | 13  | 15  |
| M-21-C-1275         | 12.75 | 14  | 16  |

Clamp included. Roof jacks are designed for non-combustible metal enclosures only.

| Rainguards (Flanged) |       |     |    |
|----------------------|-------|-----|----|
| Part Number          | Α     | В   | С  |
| M-21-F-400           | 4     | 5   | 15 |
| M-21-F-450           | 4.5   | 5.5 | 15 |
| M-21-F-500           | 5     | 6   | 15 |
| M-21-F-556           | 5.56  | 6.5 | 15 |
| M-21-F-600           | 6     | 7   | 15 |
| M-21-F-663           | 6.63  | 7.8 | 15 |
| M-21-F-800           | 8     | 9   | 18 |
| M-21-F-863           | 8.63  | 9.8 | 18 |
| M-21-F-1000          | 10    | 11  | 20 |
| M-21-F-1075          | 10.75 | 12  | 20 |
| M-21-F-1200          | 12    | 13  | 24 |
| M-21-F-1275          | 12.75 | 14  | 24 |

Roof jacks are designed for non-combustible metal enclosures only.

## **CAUTION**

- Roof jacks are designed for non-combustible metal enclosures only.
- · Avoid potential fire hazard. Product should never be exposed to combustible material. DO NOT USE if combustible materials are present.
- · Refer to Wall and Roof Thimbles for applications where combustible materials will come in contact with the product.
- · All dimensions are in inches.
- Other sizes available, call for details.
- Available in stainless steel.