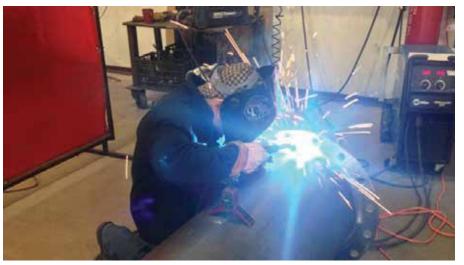

#### WELDING

- · Welding Processes: GMAW, GMAW-Pulse, FCAW, GTAW, SMAW
- · Certifications: Procedures & Personnel, Qualified per ASME Section IX