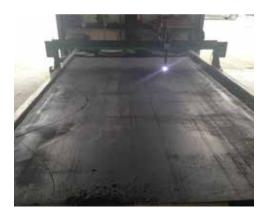

## **CNC PLASMA TABLE**

- · Carbon or Stainless Steel
- Table capacity: 10 ft. x 40 ft.
- Up to 1/2" thick