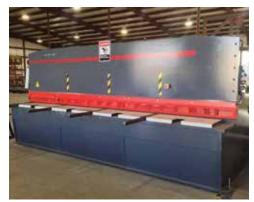

## SHEARING

- · Carbon, Stainless Steel or Aluminum Gauge Materials: up to 13' length
- Carbon Steel: up to 1/4" thick, 13' length
- Stainless Steel: up to 3/16" thick, 10' length