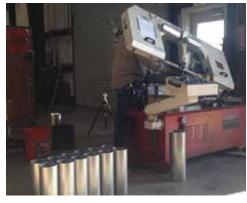

### **BAND SAW**

- Up to 22" diameter in pipe size
- Up to 22" wide in flat bar
- 45 degree cuts up to 12" diameter