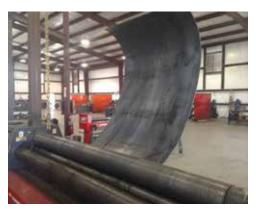

## PLATE ROLLING

- Up to 1/4" thick, 10' length
- Up to 3/8" thick, 8' length
  Up to 1/2" thick, 4' length
- Diameter 10" to 144"

M-CFS-001