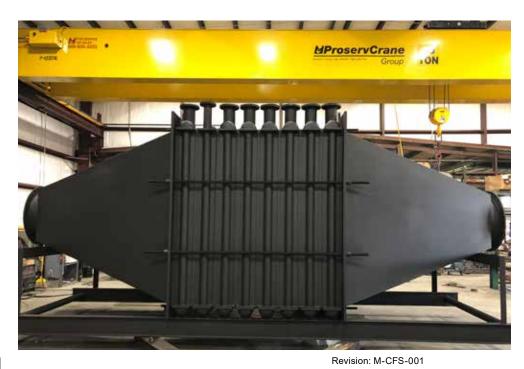

## **Maxim Silencers Custom Fabrication Shop**

## MAXIM SILENCERS **CUSTOM FABRICATION SHOP** Located at 6545 N Eldridge Pkwy, Houston, Texas 77041

Maxim Silencer custom fabrication shop provides the highest quality metal fabrication and welding in the marine, power generation, and oil & gas industries. We are large enough to meet all your project demands, yet small enough to give each project the attention it deserves. We pride ourselves on building strong customer relationships based on the best customer service and highest quality products in the industry. We offer custom products to your specifications, using our state of the art equipment: