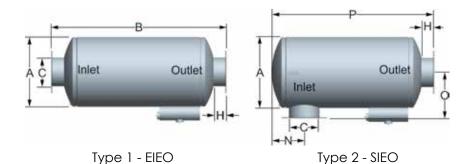

| MSA10     |           |    |    |       |              |    |    |   |        |
|-----------|-----------|----|----|-------|--------------|----|----|---|--------|
| Part No.* | Size / ØC | ØA | В  | N Min | N Max        | 0  | P  | Н | Est Wt |
| MSA10-4   | 4         | 10 | 30 | 5     |              | 9  | 26 | 4 | 40     |
| MSA10-5   | 5         | 12 | 34 | 6     |              | 10 | 30 | 4 | 51     |
| MSA10-6   | 6         | 14 | 41 | 6.5   | <b>'</b> >   | 11 | 37 | 4 | 75     |
| MSA10-8   | 8         | 16 | 48 | 8.5   | <u> </u>     | 12 | 44 | 4 | 108    |
| MSA10-10  | 10        | 18 | 50 | 9.5   | Ā            | 13 | 46 | 4 | 138    |
| MSA10-12  | 12        | 22 | 60 | 11.5  | <del>,</del> | 15 | 56 | 4 | 203    |
| MSA10-14  | 14        | 30 | 70 | 13.5  | Ö            | 20 | 65 | 5 | 394    |
| MSA10-16  | 16        | 36 | 80 | 16.5  | Ą            | 23 | 75 | 5 | 535    |
| MSA10-18  | 18        | 40 | 90 | 17.5  |              | 25 | 85 | 5 | 858    |

- All dimensions are in inches. All weights are in pounds. Weights are approximate.
- Listed sound data is based on typical performance and should not be considered absolute.
- \*See <u>nomenclature guide</u> for additional information on part number creation.